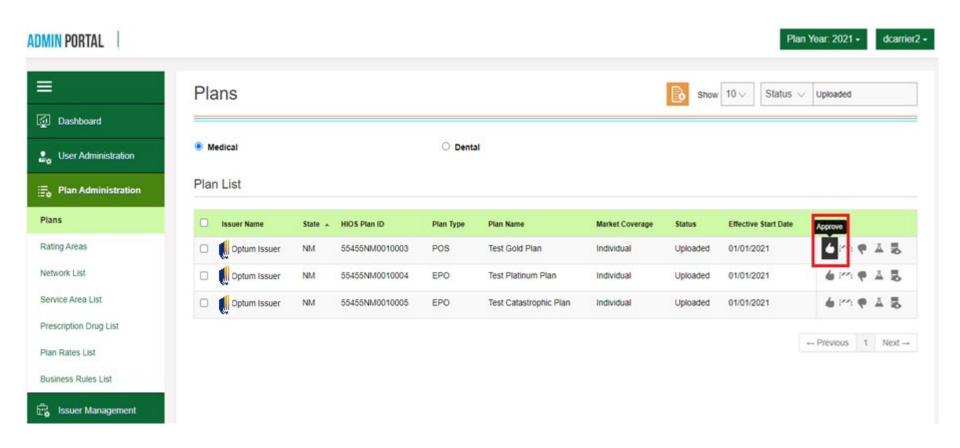

### Plan Management Module (For Carrier) - Plan List

| Feature  | Action               |
|----------|----------------------|
| 4        | Approve a plan       |
| ~        | Reject a plan        |
| <b>=</b> | View plan details    |
| Д.       | Test a plan          |
| i1       | Place a plan on hold |

### Plan Management Module (For Carrier) - Approve Plan Option