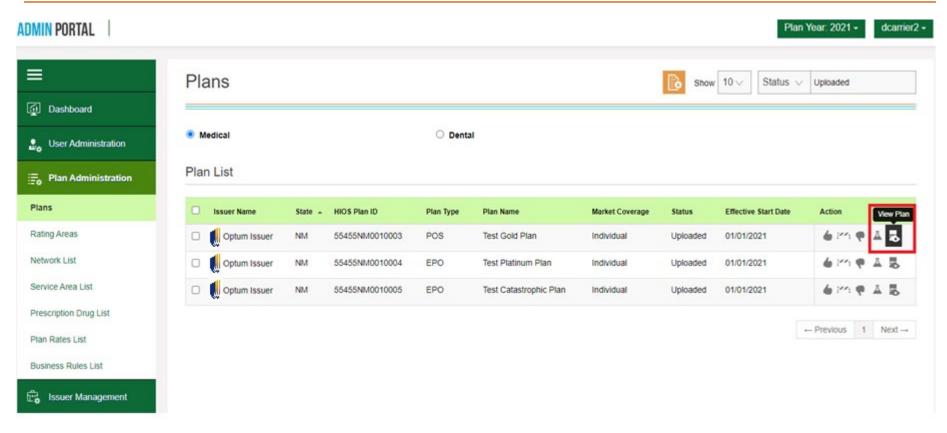

### Plan Management Module (For Carrier) - Plan List

| Feature  | Action               |
|----------|----------------------|
| 4        | Approve a plan       |
| ~        | Reject a plan        |
| <b>=</b> | View plan details    |
| Д.       | Test a plan          |
| i1       | Place a plan on hold |

# Plan Management Module (For Carrier) - View Plan - Summary