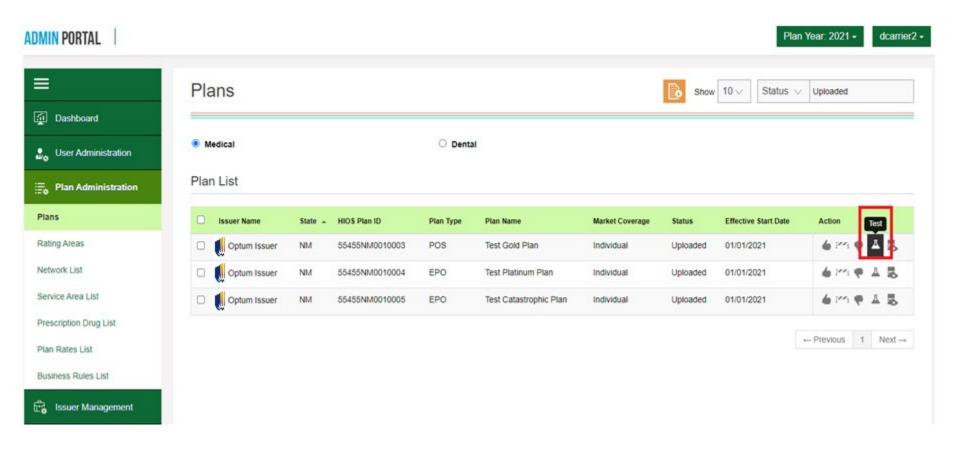

### Plan Management Module (For Carrier) - Plan List

| Feature  | Action               |
|----------|----------------------|
| 4        | Approve a plan       |
| ~        | Reject a plan        |
| <b>=</b> | View plan details    |
| Д.       | Test a plan          |
| i1       | Place a plan on hold |

# Plan Management Module - Test Plan