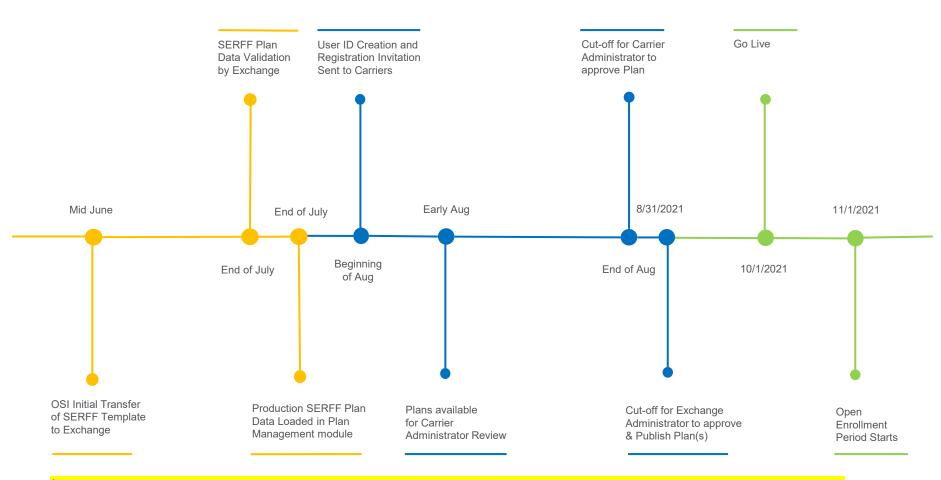

# Plan Approval Process – Timeline\*

<sup>\*</sup>Note: Dates are estimated. Final dates would be published by OSI/beWellnm. The timeline does not reflect the OSI QHP certification and any potential data correction windows.