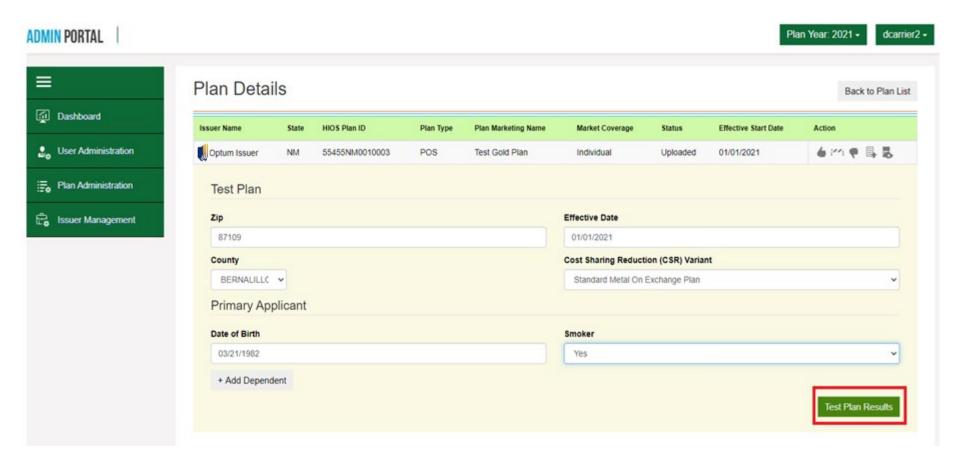

## Plan Management Module (For Carrier) -Test Plan Parameter

# Plan Management Module (For Carrier) - Test Plan Results