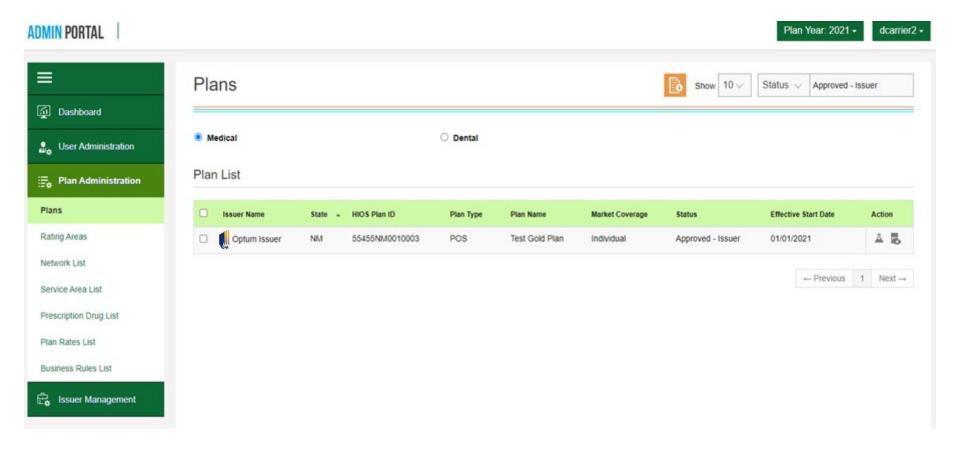

|
| Activated | 3               | •      |





### Plan Management Module (For Carrier) - Plan List



| Feature  | Action               |
|----------|----------------------|
| 4        | Approve a plan       |
| ~        | Reject a plan        |
| <b>=</b> | View plan details    |
| Д.       | Test a plan          |
| i1       | Place a plan on hold |





# Plan Management Module (For Carrier) - View Plan - Summary



# Plan Management Module - Test Plan







## Plan Management Module (For Carrier) -Test Plan Parameter







# Plan Management Module (For Carrier) - Test Plan Results





### Plan Management Module (For Carrier) - Approve Plan Option







# Plan Management Module (For Carrier) - Approve Plan







### Plan Management Module (For Carrier) - Approved Plan Status







## Plan Management Module (For Carrier) - Updated Dashboard



0

0

0

0

0

0

0

0

0

Invited

Activated

Suspended

Activated - Published

Suspended - Published





0

0

Invited

Activated

2

3