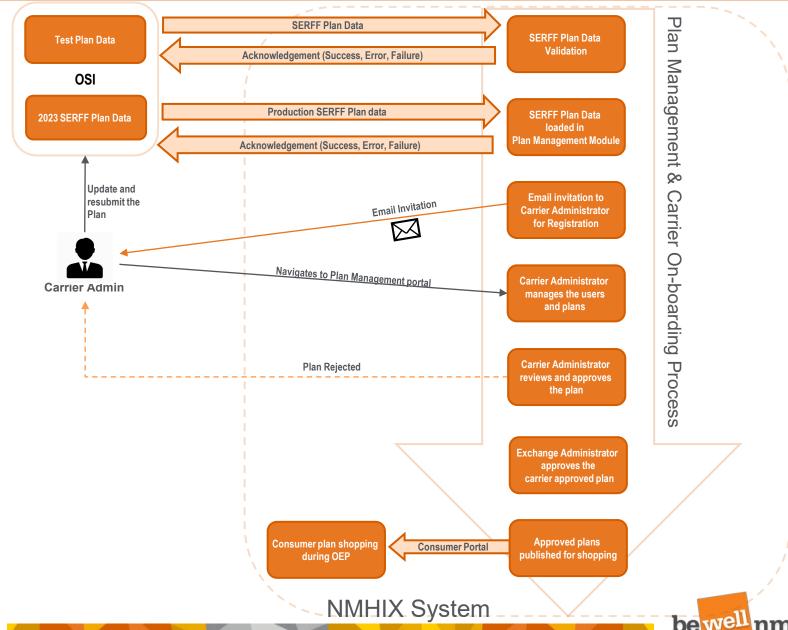

it is published and made available to consumers for shopping on the beWellnm exchange.
- The Plan Management Module will be used by the Carriers and Exchange administrators as a platform to review the SERFF plan data and provide approval to push the plan data to the production environment.
- □ The Plan Management Module involves coordination with several entities to support the SERFF plan data review and approval processes:
  - Carriers
  - OSI
  - NMHIX
- This session will provide an overview of:
  - Functioning of Plan Management Module (for Carriers)
    - Carrier On-Boarding Process
    - Plan Review & Approval Process
  - Plan Data Consumption, Review and Approval Timeline
  - Plan Management Module (for Carriers) User Interface





### Plan Management & Carrier On-boarding Process





# Plan Approval Process – Timeline\*



<sup>\*</sup>Note: Dates are estimated. Final dates would be published by OSI/beWellnm. The timeline does not reflect the OSI QHP certification and any potential data correction windows.





# Plan Management Module (For Carrier) – Live Demo

☐ Live Demonstration of the Plan Management Portal





# **Questions and Upcoming Meetings**

- ☐ You may also send questions to: <a href="mailto:SBE-Transition@nmhix.com">SBE-Transition@nmhix.com</a>
- Additional information: <a href="https://bewellnm.com/state-based-exchange">https://bewellnm.com/state-based-exchange</a>
  - Questions and Answers from previous meetings are posted here (Select "Carriers" on the dropdown menu.)





# Plan Management Module (For Carrier) - Login







# Plan Management Mo