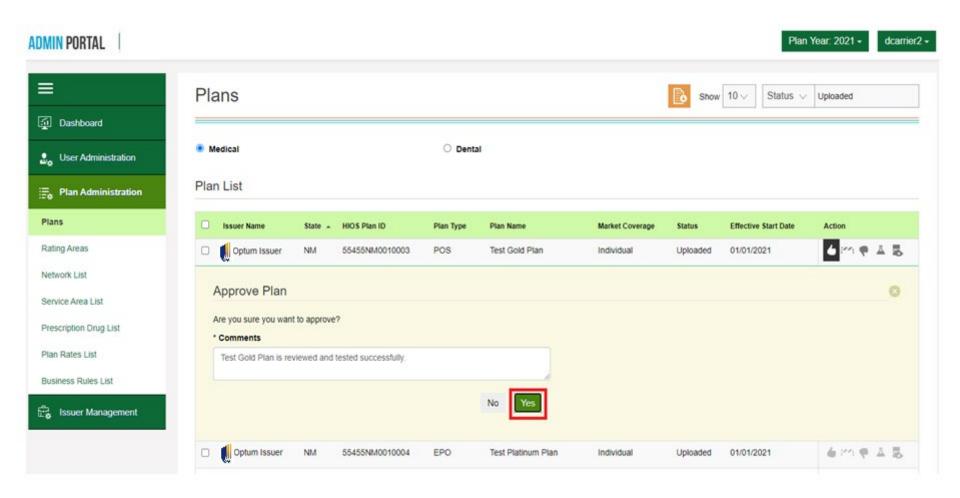

ended | 0               | •      |
| Invited   | 2               | •      |
| Activated | 3               | •      |





### Plan Management Module (For Carrier) - Plan List



| Feature  | Action               |
|----------|----------------------|
| 4        | Approve a plan       |
| ~        | Reject a plan        |
| <b>=</b> | View plan details    |
| Д.       | Test a plan          |
| i1       | Place a plan on hold |





# Plan Management Module (For Carrier) - View Plan - Summary



# Plan Management Module - Test Plan







## Plan Management Module (For Carrier) -Test Plan Parameter







# Plan Management Module (For Carrier) - Test Plan Results





### Plan Management Module (For Carrier) - Approve Plan Option







# Plan Management Module (For Carrier) - Approve Plan







### Plan Management Module (For Carrier) - Approved Plan Status







## Plan Management Module (For Carrier) - Updated Dashboard



0

0

0

0

0

0

0

0

0

Invited

Activated

Suspended

Activated - Published

Suspended - Published





0

0

Invited

Activated

2

3