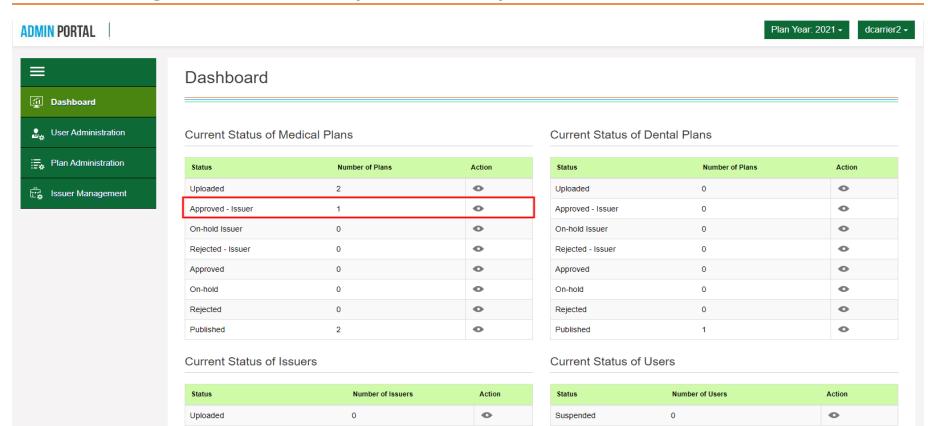

# Plan Management Module (For Carrier) - Dashboard

ADMIN PORTAL Plan Year:

Plan Year: 2021 → dcarrier2 →

#### Dashboard

#### **Current Status of Medical Plans**

| Status            | Number of Plans | Action |
|-------------------|-----------------|--------|
| Uploaded          | 3               | •      |
| Approved - Issuer | 0               | •      |
| On-hold Issuer    | 0               | •      |
| Rejected - Issuer | 0               | •      |
| Approved          | 0               | •      |
| On-hold           | 0               | •      |
| Rejected          | 0               | •      |
| Published         | 2               | •      |

#### Current Status of Dental Plans

| Status            | Number of Plans | Action |
|-------------------|-----------------|--------|
| Uploaded          | 0               | •      |
| Approved - Issuer | 0               | •      |
| On-hold Issuer    | 0               | •      |
| Rejected - Issuer | 0               | •      |
| Approved          | 0               | •      |
| On-hold           | 0               | •      |
| Rejected          | 0               | •      |
| Published         | 1               | •      |

#### **Current Status of Users**

| Status    | Number of Users | Action |
|-----------|-----------------|--------|
| Suspended | 0               | •      |
| Invited   | 2               | •      |
| Activated | 3               | •      |