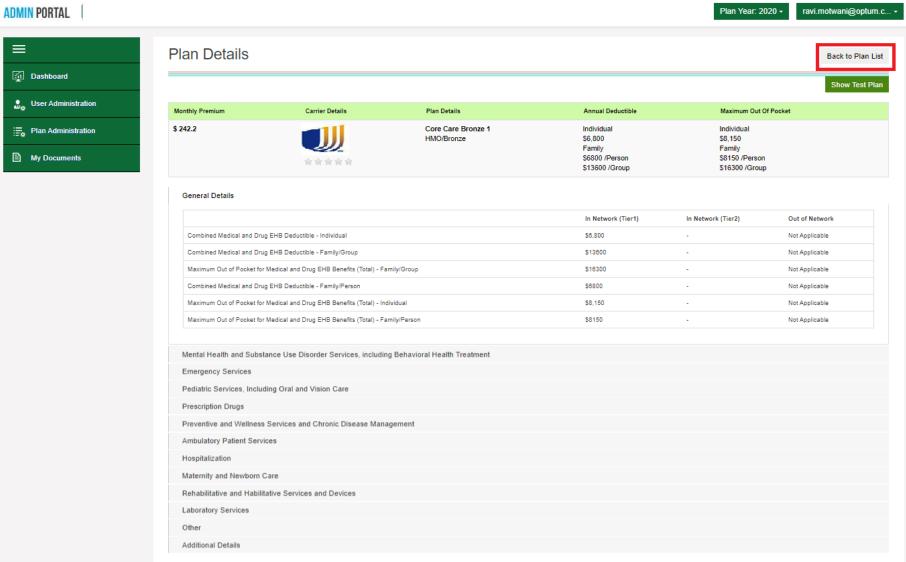

|

#### **Current Status of Users**

| Status    | Number of Users | Action |
|-----------|-----------------|--------|
| Suspended | 0               | •      |
| Invited   | 2               | •      |
| Activated | 3               | •      |





### Plan Management Module (For Carrier) - Plan List



| Feature  | Action               |
|----------|----------------------|
| 4        | Approve a plan       |
| ~        | Reject a plan        |
| <b>=</b> | View plan details    |
| Д.       | Test a plan          |
| i1       | Place a plan on hold |





# Plan Management Module (For Carrier) - View Plan - Summary



# Plan Management Module - Test Plan







## Plan Management Module (For Carrier) -Test Plan Parameter







# Plan Management Module (For Carrier) - Test Plan Results





### Plan Management Module (For Carrier) - Approve Plan Option







# Plan Management Module (For Carrier) - Approve Plan







### Plan Management Module (For Carrier) - Approved Plan Status







## Plan Management Module (For Carrier) - Updated Dashboard



0

0

0

0

0

0

0

0

0

Invited

Activated

Suspended

Activated - Published

Suspended - Published





0

0

Invited

Activated

2

3